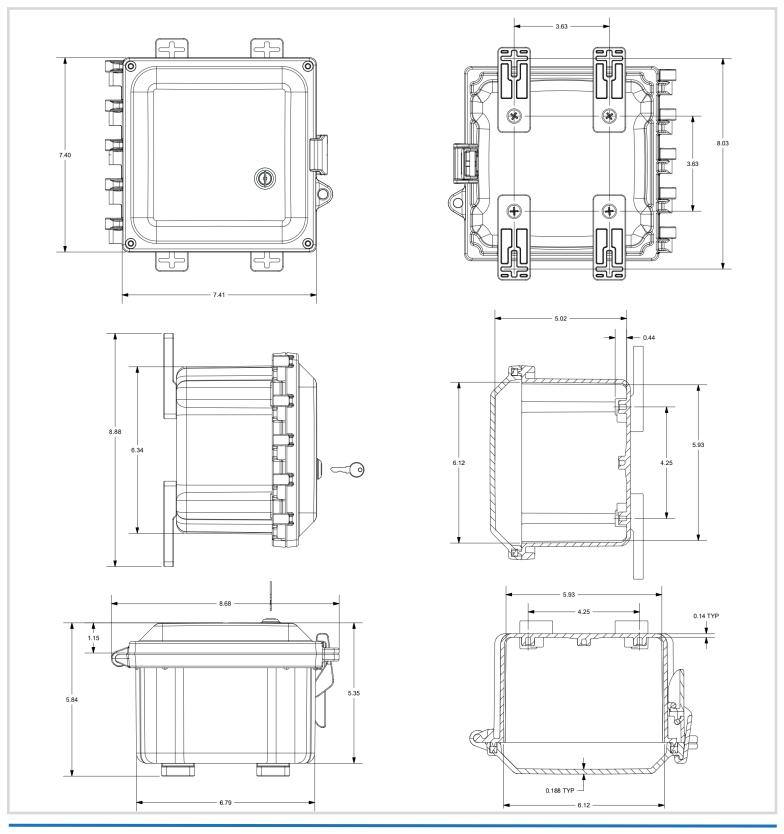

## 6X6X4 POLYCARBONATE ENCLOSURE WITH KEY LOCK

The facts and figures herein are carefully compiled to the best of our knowledge and are intended for general informational purposes only. Responsibility for the use and application of AccelTex Solutions materials rests with the end user. All AccelTex Solutions products are sold pursuant to the AccelTex Solutions Terms and Conditions of Sale. © 2017 AccelTex Solutions. All Rights Reserved. AccelTex, AccelTex Solutions, the AccelTex Solutions Logo and other marks are trademarks or registered trademarks of AccelTex Solutions. Other products or service names may be the property of third parties.